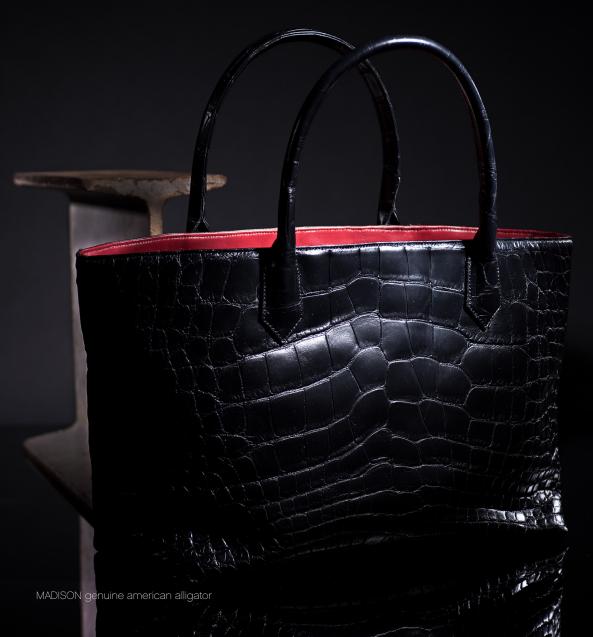

#### MADISON SHOPPER pg 6

19 x 11 x 6 I genuine american alligator, ostrich or python I lamb leather lining I genuine exotic interior trim I 3 interior pockets and pen loop I 24K gold plated matching genuine exotic wrapped pen I 5 bag feet