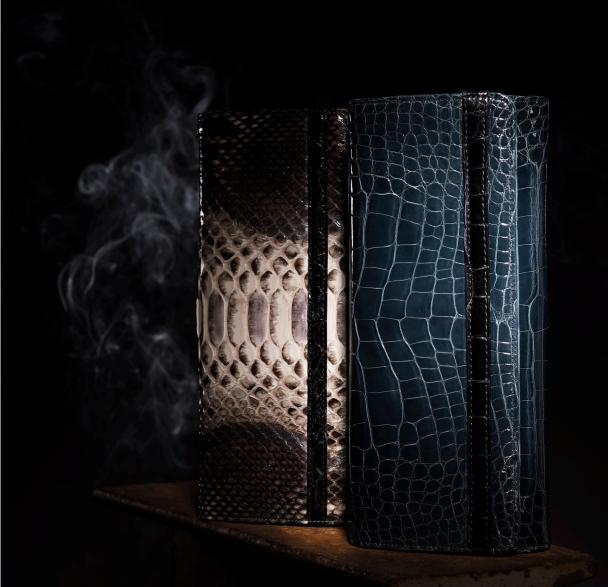

## VENDOME SHOPPER pgs 3 & 11

16 x 10 x 6 l genuine american alligator, ostrich or python l lamb leather lining l genuine exotic interior trim l 3 interior pockets and pen loop l 24K gold plated matching genuine exotic wrapped pen l 5 bag feet