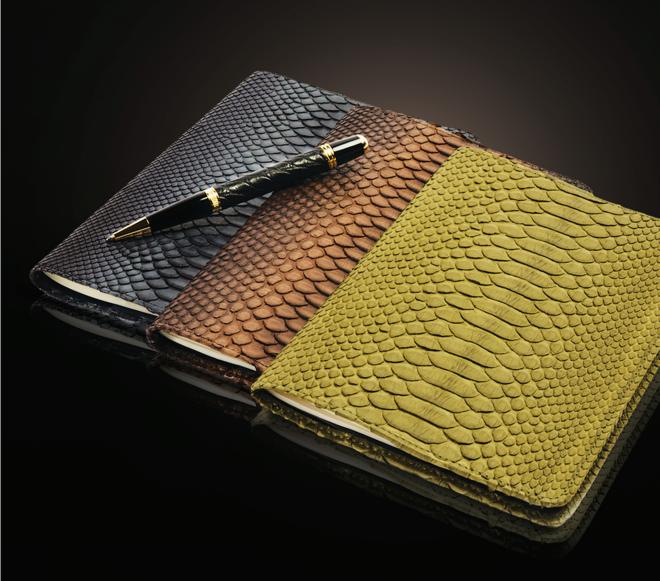

> THE PEN pg 15 24k gold plated I genuine alligator, ostrich or python

THE NOTEBOOK COVER pg 16 9 x 5.5 l genuine alligator, ostrich or python l lamb leather lining l fits standard size moleskine brand notebook