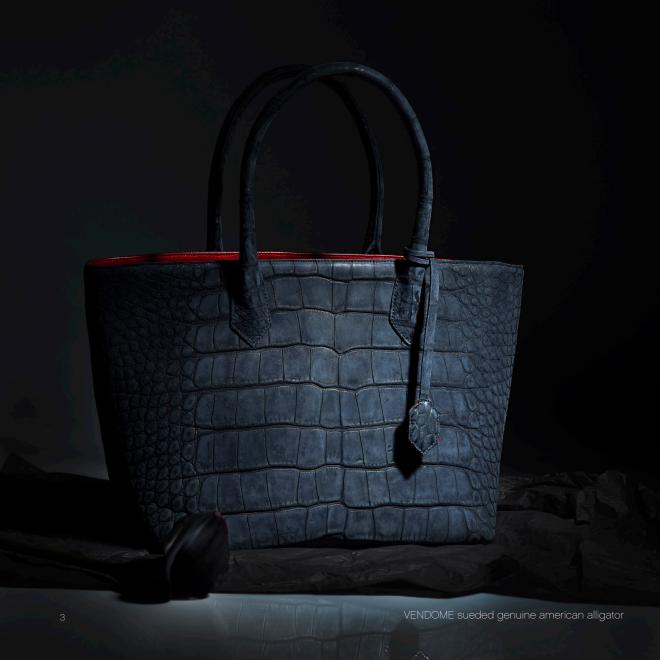

### TRIANGLE JUMBO CLUTCH pgs 4

12 x 10 x 4 | de-tachable shoulder strap | genuine american alligator, ostrich or python | lamb leather lining | genuine exotic interior trim | 1 interior pocket | silver or gold tone hardware made in milan