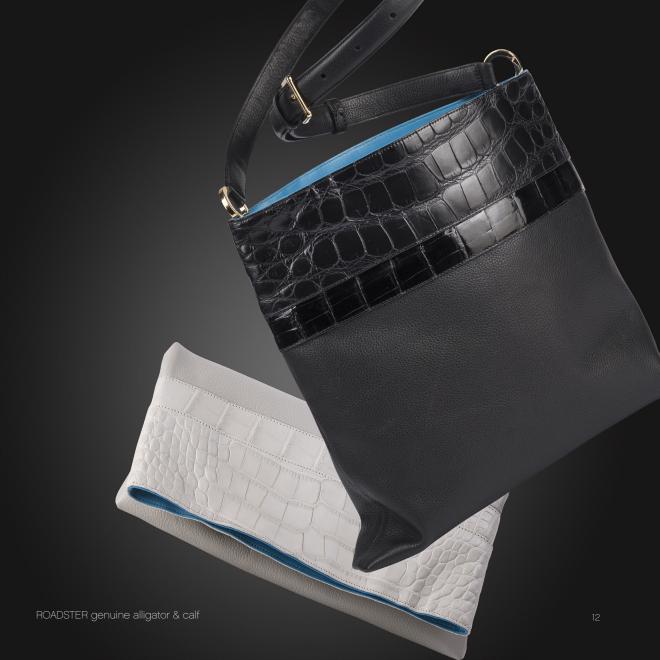

THE ROADSTER pg 12 13 x 12 x 2 | detachable shoulder strap | genuine alligator and calf | lamb leather lining | genuine alligator interior trim | 3 interior pockets | silver or gold tone hardware from Milan | wear with strap or fold over to wear as a clutch