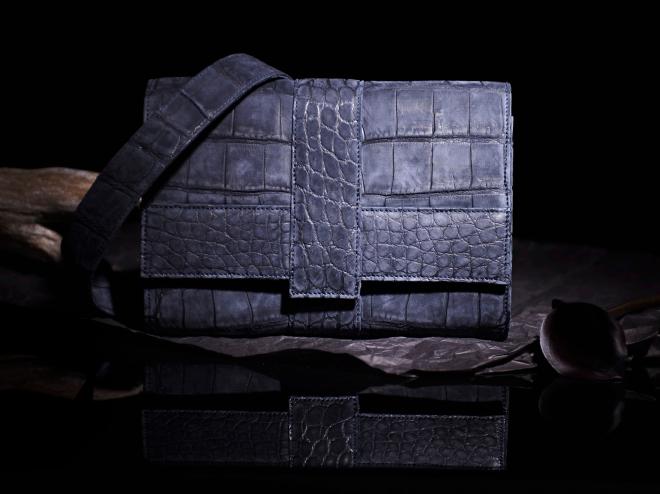

Born among the stormy contrasts of the Pacific Northwest, Anne Sylvain handbags and accessories shimmer with haunting reflection and brilliance.

Each piece in the collection is a one-of-a-kind masterpiece created with obsessive attention to detail, reclaiming the exacting traditions of artisans from a nobler age.













CHARLOTTE pearlized genuine ostrich

THE BOWLER genuine python



VENDOME hand detailed gold genuine python





THE ZIP CLUTCH hand embossed genuine python

1

THE PEN 24k gold plated, genuine american alligator

0



SALES: INFO@ANNESYLVAIN.COM 206,447,2316

MEDIA INQUIRIES: JENNIFER BEBON JENNIFERBEBON@MAXCOMPR.COM

# THE BAGUETTE pgs 2 & 13

10 x 4 x 2 l genuine american alligator, ostrich or python l lamb or calf suede leather lining l genuine exotic interior trim l 1 interior pocket

## VENDOME SHOPPER pgs 3 & 11

16 x 10 x 6 l genuine american alligator, ostrich or python l lamb leather lining l genuine exotic interior trim l 3 interior pockets and pen loop l 24K gold plated matching genuine exotic wrapped pen l 5 bag feet

### TRIANGLE JUMBO CLUTCH pgs 4

12 x 10 x 4 | de-tachable shoulder strap | genuine american alligator, ostrich or python |