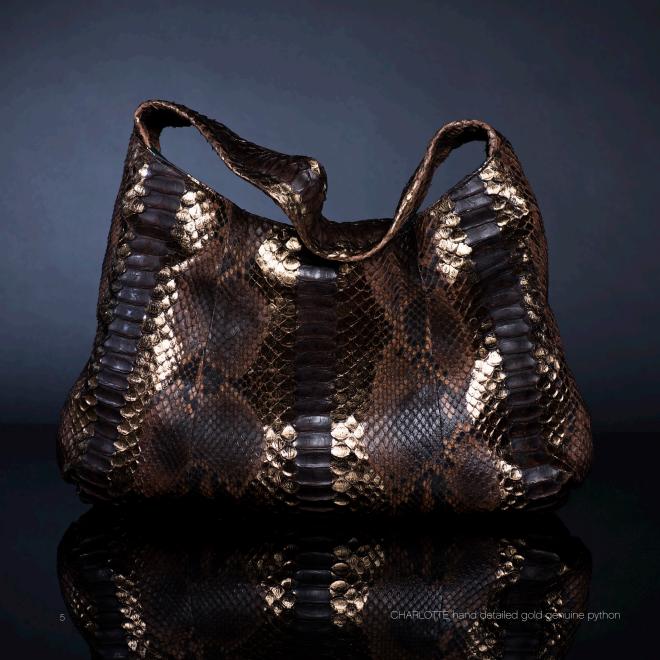

#### CHARLOTTE HOBO pgs 5 & 8

18 x 10 | genuine ostrich or python | lamb leather lining | genuine exotic interior trim | 3 interior pockets