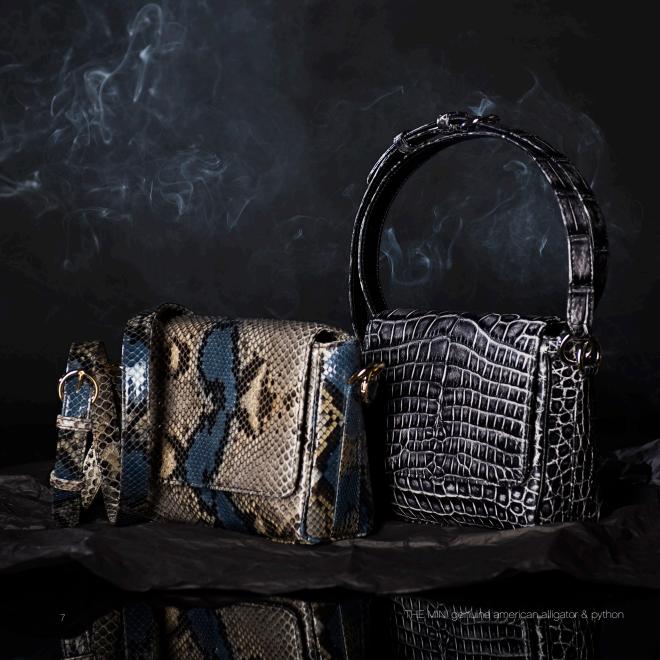

#### THE MINI SHOULDER BAG pg 7

7 x 7 x 3 | de-tachable and adjustable shoulder strap may be worn doubled or long | genuine american alligator, ostrich or python | lamb leather lining | genuine exotic interior trim | 2 interior pockets | silver or gold tone hardware made in milan