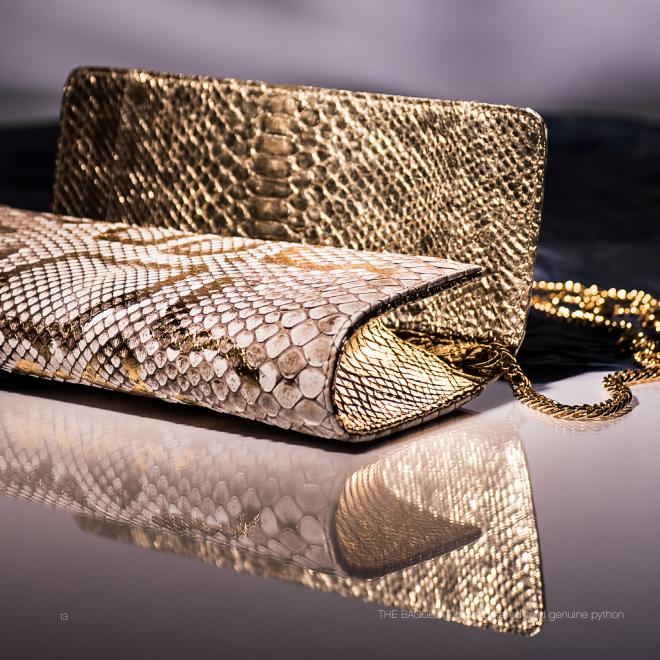

# THE BAGUETTE pgs 2 & 13

10 x 4 x 2 l genuine american alligator, ostrich or python l lamb or calf suede leather lining l genuine exotic interior trim l 1 interior pocket